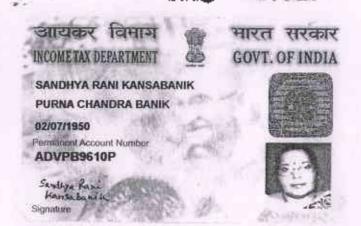

6966

Alisha ponusen Alias Alisa ponucen

Additional Dignet Suli-Registrat Rejertat, New Jown, North 24 Paryuras

2 7 SEP 2018

(PAN No.ADVPB9610P) wife of Ranendra Chandra Kansabanik, daughter of Late Purna Chandra Banik, residing at Flat No. E303, Rail Vihar, P.O. - New New Town, Kolkata 700156, by religion Hindu, Nationality Town, P.S. Indian, by Occupation Ex-Serviceman, (4) SRI SUKDEB BHAUMIK (PAN No ACVPB5285F) son of Late Nagendra Chandra Bhaumik, residing at Quarter No. 1028, Sector - 4B, P.O. - Bokaro Steel City, P.S. Bokaro Steel, District - Bokaro, Jharkhand - 827004, by religion Hindu, Nationality Indian, by Occupation Service, (5) MD. FARUK HUSSAIN (PAN No.ABVPH9562L) son of Md. Sanauliah, residing at Vill. Sankar Para, P.O. -Bhabta, P.S. - Beldanga, Pin : 742134, District - Murshidabad, by religion Islam, by Nationality Indian, by Occupation Service, [6] MINOO SAIF ALI (PAN No.AFSPA3399D) son of Md. Ashraf Ali, residing at 9B, Lower Range, 2<sup>nd</sup> Floor, P.O. - Circus Avenue, P.S. - Beniapukur, Kolkata - 700017, by religion Islam, by Nationality Indian, by Occupation Service, (7) ALMINE ANJU ZARINE (PAN No.AAKPZ5390A) wife of Abdul Galib, residing at 6 No. Tiljala Road, P.O. - Tiljala P.S. - Tiljala, Kolkata - 700039, by religion Islam, by Nationality Indian, by Occupation Housewife and (8) MUSLIMA BIBI MOLLA (PAN No. AOVPM4881C) wife of Rakibul Hassan Molla, residing at Village - Hossenpur, P.O. - Minekhan, P.S. Minakhan, Pin: 743456, District - North 24-Parganas, by religion Islam, by Nationality indian, by Occupation Housewife hereinafter referred to as the "OWNERS/EXECUTANTS":

# Principal Details :

| ŞI<br>No | Name,Address.Photo,Finger print and Signature                                                                                                                                                                                                                                                                                                                                                                                                                                                                                                                                               |
|----------|---------------------------------------------------------------------------------------------------------------------------------------------------------------------------------------------------------------------------------------------------------------------------------------------------------------------------------------------------------------------------------------------------------------------------------------------------------------------------------------------------------------------------------------------------------------------------------------------|
| 1        | WASIM RAJA<br>Son of ABDUL RAHED RNB AFARTMENT 2, Rajdanga Main Road, P.O HALTA, P.S Kasba, District-South<br>24 Parganas, West Bengel, India, PIN - 700107 Sex, Malo, By Caste, Muslim, Occupation, Service, Cilizen of<br>India, PAN No, LAHVPR1724J, Status, Individual, Executed by Self, Date of Execution: 27/09/2018<br>, Admitted by Self, Date of Admission, 27/09/2018, Place - Pvt. Residence, Executed by Self, Date of<br>Execution: 27/09/2018<br>, Admitted by, Self, Date of Admission, 27/09/2018, Place - Pvt. Residence                                                  |
| 2        | ALISHA PARWEEN, (Alias: ALISA PARWEEN)<br>Wife of WASIM RAJA RNS APARTMENT, 2, Rajdanga Main Road, P.O HALITA, P.S Kasba, DistrictSoulh 24-<br>Parganas, West Bengal, India, PIN - 700107, Sex, Female, By Caste, Muslim, Occupation, House wife, Citizen of<br>India, PAN No.: DAVPP88110, Status, Individual, Executed by Self, Date of Execution, 27/09/2018<br>, Admitted by Self, Date of Admission, 27/09/2018, Place, LiPvt, Residence, Executed by, Self, Date of<br>Execution, 27/09/2018<br>, Admitted by: Self, Date of Admission, 27/09/2018, Place, LiPvt, Residence           |
| 3        | Smt SANDHYA RANI KANSABANIK<br>Wife of RANENORA CHANDRA KANSABANIK FLATINO E303, RAIL VIHAR, PION NEW TOWN IPIS - New<br>Town, District-North 24-Parganas, West Bengal, India, PIN - 700156. Sex: Female, By Caslo, Hindu, Occupation<br>Refired Person, Cilizen of: India, PAN No.: ADVPB0610P, Stalus (Individual, Executed by: Self, Date of<br>Execution, 27/09/2018<br>, Admitted by: Self, Date of Admission, 27/09/2018, Place 1, Pvt. Residence, Executed by: Self, Date of<br>Execution, 27/09/2018<br>, Admitted by: Self, Date of Admission, 27/09/2018, Place 1, Pvt. Residence |