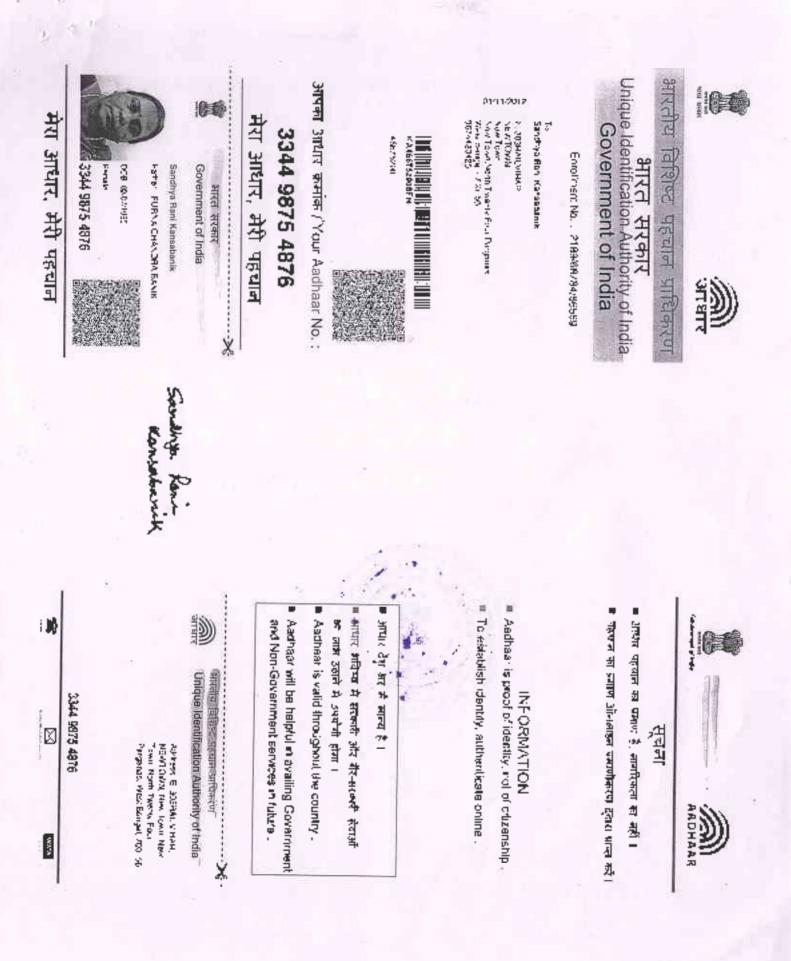

6966

Alisha ponusen Alias Alisa ponucen

Additional Dignet Suli-Registrat Rejertat, New Jown, North 24 Paryuras

2 7 SEP 2018

(PAN No.ADVPB9610P) wife of Ranendra Chandra Kansabanik, daughter of Late Purna Chandra Banik, residing at Flat No. E303, Rail Vihar, P.O. - New New Town, Kolkata 700156, by religion Hindu, Nationality Town, P.S. Indian, by Occupation Ex-Serviceman, (4) SRI SUKDEB BHAUMIK (PAN No ACVPB5285F) son of Late Nagendra Chandra Bhaumik, residing at Quarter No. 1028, Sector - 4B, P.O. - Bokaro Steel City, P.S. Bokaro Steel, District - Bokaro, Jharkhand - 827004, by religion Hindu, Nationality Indian, by Occupation Service, (5) MD. FARUK HUSSAIN (PAN No.ABVPH9562L) son of Md. Sanauliah, residing at Vill. Sankar Para, P.O. -Bhabta, P.S. - Beldanga, Pin : 742134, District - Murshidabad, by religion Islam, by Nationality Indian, by Occupation Service, [6] MINOO SAIF ALI (PAN No.AFSPA3399D) son of Md. Ashraf Ali, residing at 9B, Lower Range, 2<sup>nd</sup> Floor, P.O. - Circus Avenue, P.S. - Beniapukur, Kolkata - 700017, by religion Islam, by Nationality Indian, by Occupation Service, (7) ALMINE ANJU ZARINE (PAN No.AAKPZ5390A) wife of Abdul Galib, residing at 6 No. Tiljala Road, P.O. - Tiljala P.S. - Tiljala, Kolkata - 700039, by religion Islam, by Nationality Indian, by Occupation Housewife and (8) MUSLIMA BIBI MOLLA (PAN No. AOVPM4881C) wife of Rakibul Hassan Molla, residing at Village - Hossenpur, P.O. - Minekhan, P.S. Minakhan, Pin: 743456, District - North 24-Parganas, by religion Islam, by Nationality indian, by Occupation Housewife hereinafter referred to as the "OWNERS/EXECUTANTS":

# Principal Details :

| ŞI<br>No | Name,Address.Photo,Finger print and Signature                                                                                                                                                                                                                                                                                                                                                                                                                                                                                                                                               |
|----------|---------------------------------------------------------------------------------------------------------------------------------------------------------------------------------------------------------------------------------------------------------------------------------------------------------------------------------------------------------------------------------------------------------------------------------------------------------------------------------------------------------------------------------------------------------------------------------------------|
| 1        | WASIM RAJA<br>Son of ABDUL RAHED RNB AFARTMENT 2, Rajdanga Main Road, P.O HALTA, P.S Kasba, District-South<br>24 Parganas, West Bengel, India, PIN - 700107 Sex, Malo, By Caste, Muslim, Occupation, Service, Cilizen of<br>India, PAN No, LAHVPR1724J, Status, Individual, Executed by Self, Date of Execution: 27/09/2018<br>, Admitted by Self, Date of Admission, 27/09/2018, Place - Pvt. Residence, Executed by Self, Date of<br>Execution: 27/09/2018<br>, Admitted by, Self, Date of Admission, 27/09/2018, Place - Pvt. Residence                                                  |
| 2        | ALISHA PARWEEN, (Alias: ALISA PARWEEN)<br>Wife of WASIM RAJA RNS APARTMENT, 2, Rajdanga Main Road, P.O HALITA, P.S Kasba, DistrictSoulh 24-<br>Parganas, West Bengal, India, PIN - 700107, Sex, Female, By Caste, Muslim, Occupation, House wife, Citizen of<br>India, PAN No.: DAVPP88110, Status, Individual, Executed by Self, Date of Execution, 27/09/2018<br>, Admitted by Self, Date of Admission, 27/09/2018, Place, LiPvt, Residence, Executed by, Self, Date of<br>Execution, 27/09/2018<br>, Admitted by: Self, Date of Admission, 27/09/2018, Place, LiPvt, Residence           |
| 3        | Smt SANDHYA RANI KANSABANIK<br>Wife of RANENORA CHANDRA KANSABANIK FLATINO E303, RAIL VIHAR, PION NEW TOWN IPIS - New<br>Town, District-North 24-Parganas, West Bengal, India, PIN - 700156. Sex: Female, By Caslo, Hindu, Occupation<br>Refired Person, Cilizen of: India, PAN No.: ADVPB0610P, Stalus (Individual, Executed by: Self, Date of<br>Execution, 27/09/2018<br>, Admitted by: Self, Date of Admission, 27/09/2018, Place 1, Pvt. Residence, Executed by: Self, Date of<br>Execution, 27/09/2018<br>, Admitted by: Self, Date of Admission, 27/09/2018, Place 1, Pvt. Residence |